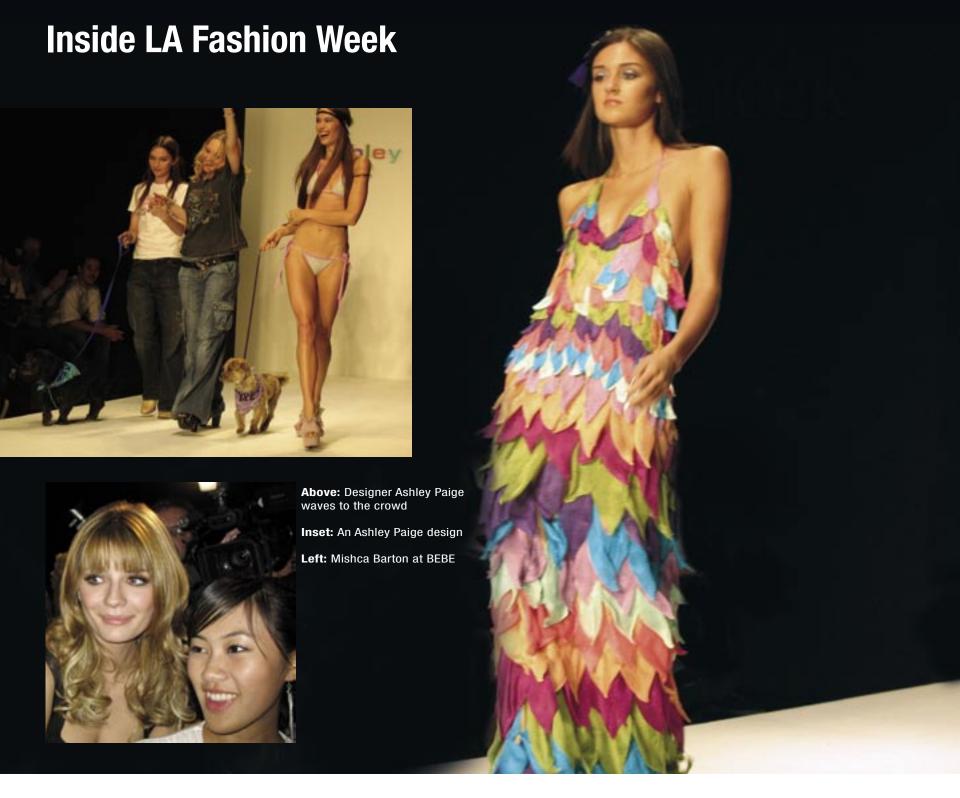

Above: The Sheri Bodell Show

Below from left: Designs from Kevan Hall; Designer Kevan Hall waves to the crowd

SPRING COLLECTIONS MERCEDES-BENZ FASHION WEEK announced its lineup of designers including Sue Wong, Evisu, Meghan, Louis Verdad, Candice Held, Single, Metro 7, Kushcush by Kerry Cushman, Corey Lynn Calter, Morphine Generation, Shay Todd, Frankie B, COLLECTION bebe, Voom by Joy Han, Uriel Saenz, Ashley Paige, Yana K, Kelly Nishimoto and Kevan Hall.